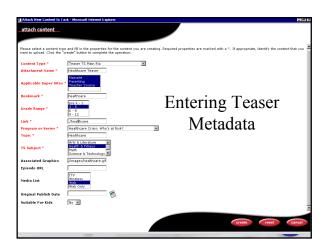

|       | Imp                     | lemen                                    | tation                                               |                                                | - 1                                                  |
|-------|-------------------------|------------------------------------------|------------------------------------------------------|------------------------------------------------|------------------------------------------------------|
|       |                         | I                                        | II                                                   | III                                            | IV                                                   |
| Phase | Functionality by Phase  | Reduction of<br>Administrative<br>Burden | Increased<br>Exposure of<br>Local Station<br>Content | Content<br>Publication for<br>Multiple Devices | Targeted C nte<br>Exposure ti rou<br>Personaliz tion |
| 1     | Architecture            |                                          |                                                      |                                                |                                                      |
| 2     | Core Repositories       | Х                                        |                                                      | X                                              |                                                      |
| 3     | Core Workflow           | Х                                        |                                                      | X                                              |                                                      |
| 4     | Initial Personalization | х                                        | X                                                    | X                                              | ×                                                    |
| 5     | Localization            | х                                        | X                                                    | X                                              | ×                                                    |
| 6     | Parents                 | х                                        |                                                      | X                                              |                                                      |
| 7     | Content Sharing         | х                                        | Х                                                    |                                                | X                                                    |