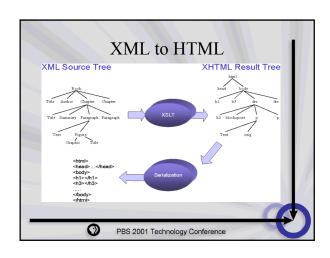

|       | Imp                     | lemen                                    | tation                                               |                                                | - 1                                                  |
|-------|-------------------------|------------------------------------------|------------------------------------------------------|------------------------------------------------|------------------------------------------------------|
|       |                         | I                                        | II                                                   | III                                            | IV                                                   |
| Phase | Functionality by Phase  | Reduction of<br>Administrative<br>Burden | Increased<br>Exposure of<br>Local Station<br>Content | Content<br>Publication for<br>Multiple Devices | Targeted C nte<br>Exposure ti rou<br>Personaliz tion |
| 1     | Architecture            |                                          |                                                      |                                                |                                                      |
| 2     | Core Repositories       | Х                                        |                                                      | X                                              |                                                      |
| 3     | Core Workflow           | Х                                        |                                                      | X                                              |                                                      |
| 4     | Initial Personalization | х                                        | X                                                    | X                                              | ×                                                    |
| 5     | Localization            | х                                        | X                                                    | X                                              | ×                                                    |
| 6     | Parents                 | х                                        |                                                      | X                                              |                                                      |
| 7     | Content Sharing         | х                                        | Х                                                    |                                                | X                                                    |