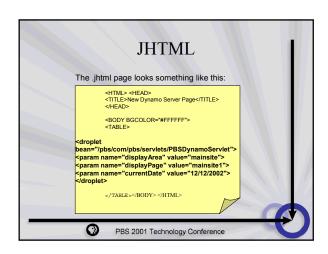

|       | Imp                     | lemen                                    | tation                                               |                                                | - 1                                                  |
|-------|-------------------------|------------------------------------------|------------------------------------------------------|------------------------------------------------|------------------------------------------------------|
|       |                         | I                                        | II                                                   | III                                            | IV                                                   |
| Phase | Functionality by Phase  | Reduction of<br>Administrative<br>Burden | Inc