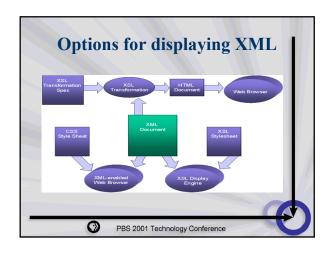

|       | Imp                     | lemen                                    | tation                                               |                                                | - 1                                                  |
|-------|-------------------------|------------------------------------------|------------------------------------------------------|------------------------------------------------|------------------------------------------------------|
|       |                         | I                                        | II                                                   | III                                            | IV                                                   |
| Phase | Functionality by Phase  | Reduction of<br>Administrative<br>Burden |