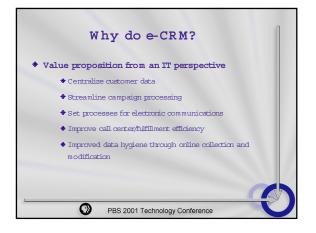

| vjective: provide donor's access to manage their information |                                                                                   |                                                   |  |
|--------------------------------------------------------------|-----------------------------------------------------------------------------------|---------------------------------------------------|--|
| <u>Market Size</u>                                           | Approach                                                                          | Options                                           |  |
| Major                                                        | Powerful RDBMS allowing<br>interactive access for data<br>review and modification | Real time Oracle-<br>