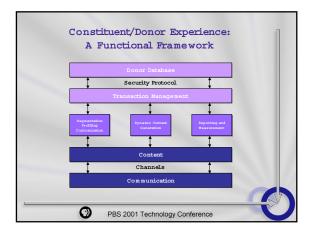

| vjective: provide donor's access to manage their information |                                                                                   |                                                   |  |
|--------------------------------------------------------------|-----------------------------------------------------------------------------------|---------------------------------------------------|--|
| <u>Market Size</u>                                           | Approach                                                                          | Options                                           |  |
| Major                                                        | Powerful RDBMS allowing<br>interactive access for data<br>review and modification | Real time Oracle-<br>driven solutio