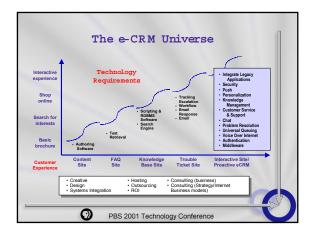

| vjective: provide donor's access to manage their information |                                                                                   |                                                   |  |
|--------------------------------------------------------------|-----------------------------------------------------------------------------------|---------------------------------------------------|--|
| <u>Market Size</u>                                           | Approach                                                                          | Options                                           |  |
| Major                                                        | Powerful RDBMS allowing<br>interactive access for data<br>review and modification | Real time Oracle-<br>driven sol