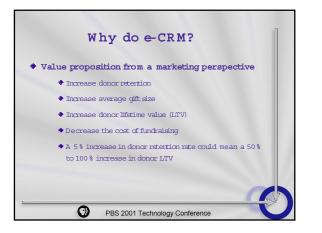

| vjective: provide donor's access to manage their information |                                                                                   |                                                   |  |
|--------------------------------------------------------------|-----------------------------------------------------------------------------------|---------------------------------------------------|--|
| <u>Market Size</u>                                           | Approach                                                                          | Options                                           |  |
| Major                                                        | Powerful RDBMS allowing<br>interactive access for data<br>review and modification | Real time Oracle-<b