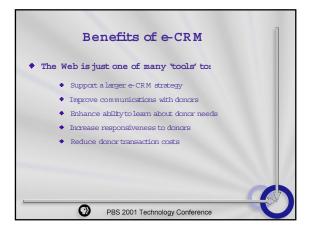

| vjective: provide donor's access to manage their information |                                                                                   |                                                   |  |
|--------------------------------------------------------------|-----------------------------------------------------------------------------------|---------------------------------------------------|--|
| <u>Market Size</u>                                           | Approach                                                                          | Options                                           |  |
| Major                                                        | Powerful RDBMS allowing<br>interactive access for data<br>review and modification | Real time Oracle-<br>dr