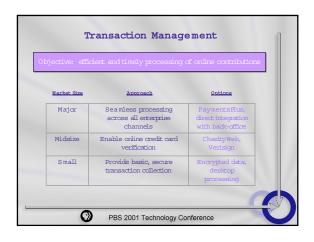

>                                           | Approach                                                                          | Options                                           |  |
| Major                                                        | Powerful RDBMS allowing<br>interactive access for data<br>review and modification | Real time Oracle-<br>driven solution<br>w/XML     |  |
| Midsize                                                      | Provide view-only access<br>and batch updates                                     | Batch<br>import/export                            |  |
| Small                                                        | Provide means for donors to<br>share address changes and<br>make inquiries        | Web-based<br>forms, automated<br>email generation |  |







| ective: store valuable content in easily-accessible format |                                                                              |                         |  |
|------------------------------------------------------------|------------------------------------------------------------------------------|-------------------------|--|
| Market Size                                                | Approach                                                                     | Options                 |  |
| Major                                                      | Custom deployment of CMS<br>software manying content<br>with marketing plans | Fatwire,<br>Expressroom |  |
| Midsize                                                    | Application Service Provider