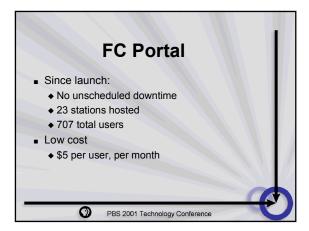

## FC Portal Launched in 1999 Accounts hosted on FirstClass server located here at PBS. High reliability and availability PBS administrated hardware and software. Station controls local content.

Title goes here 2